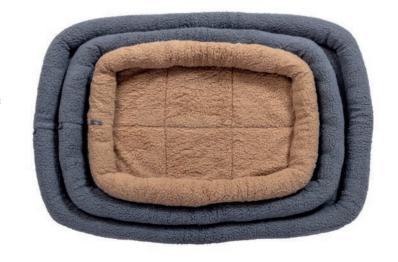

## **MATTRESS**

Made with soft sherpa fleece and available in beige or charcoal. With soft polyester fibre filled bumper and polyester wadding base, this mattress is ideal for use with crates, easy to take when travelling and in the car, or as simple bedding on its own.

#### **Mattress**

 $\begin{array}{lll} \text{Small} & 58 \times 41 \times 8 \text{cm} \\ \text{Medium} & 75 \times 50 \times 8 \text{cm} \\ \text{Large} & 91 \times 65 \times 8 \text{cm} \end{array}$ 