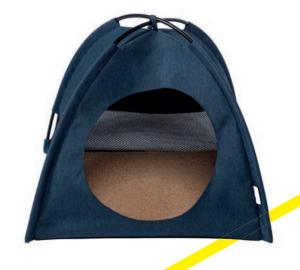

## CAT TENT

Made with water resistant and breathable fabrics, this fun hideaway is easy to assemble and features a removable mattress made with soft sherpa fleece fabric. Available in denim blue or grey.

#### **Cat Tent**

One-size  $41 \times 41 \times 35$ cm

www.danishdesign.co.uk Email: info@danishdesign.co.uk Tel: 0113 3919 828

Fax: 0113 3919 822