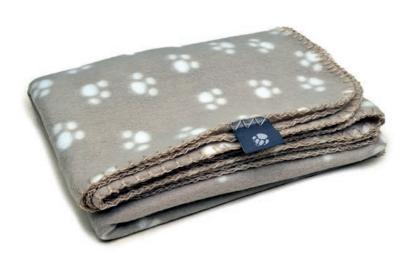

## BLANKET POLAR

Made with soft polar fleece fabric, with paw print design. A simple blanket available in beige, charcoal and silver.

**Blanket** 

One-size 10

100 x 75cm