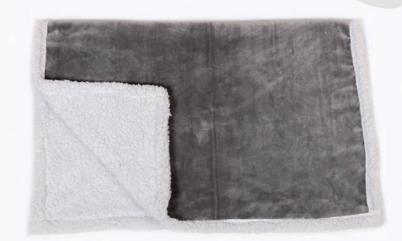

### **BLANKET FUR**

With soft dual sided fur and fleece fabrics, this blanket is great to cover furniture, for travels or to make a snug place to rest. Available in beige, charcoal and silver.

#### Blanket

One-size 100 x 75cm