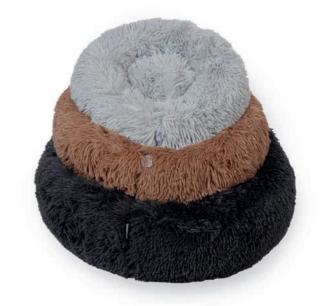

### FLUFFY DONUT

Made in supersoft long pile fabrics, this donut shaped bed creates a calm space for pets. Available in beige, charcoal and silver.

### **Fluffy Donut**

 Small
  $40 \times 40 \times 11 cm$  

 Medium
  $50 \times 50 \times 12 cm$  

 Large
  $65 \times 65 \times 15 cm$ 