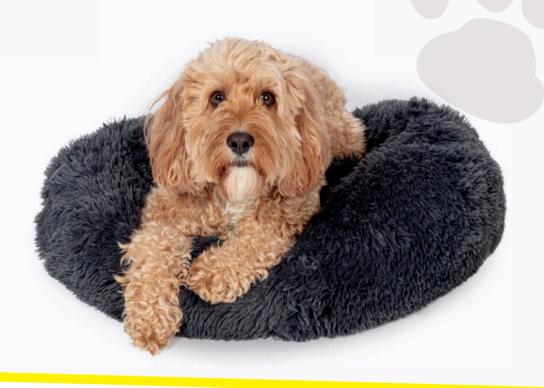

### FLUFFY DONUT

Made in supersoft long pile fabrics, this donut shaped bed creates a calm space for pets. Available in beige, charcoal and silver.

### **Fluffy Donut**

 Small
  $40 \times 40 \times 11 cm$  

 Medium
  $50 \times 50 \times 12 cm$  

 Large
  $65 \times 65 \times 15 cm$ 