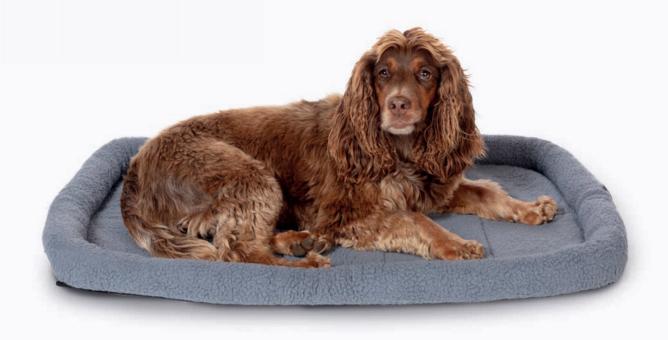

## **MATTRESS**

Made with soft sherpa fleece and available in beige or charcoal. With soft polyester fibre filled bumper and polyester wadding base, this mattress is ideal for use with crates, easy to take when travelling and in the car, or as simple bedding on its own.

#### **Mattress**

 $\begin{array}{lll} \text{Small} & 58 \times 41 \times 8 \text{cm} \\ \text{Medium} & 75 \times 50 \times 8 \text{cm} \\ \text{Large} & 91 \times 65 \times 8 \text{cm} \end{array}$ 