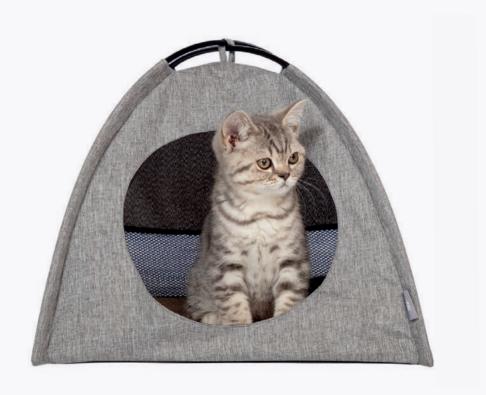

## CAT TENT

Made with water resistant and breathable fabrics, this fun hideaway is easy to assemble and features a removable mattress made with soft sherpa fleece fabric. Available in denim blue or grey.

#### **Cat Tent**

One-size  $41 \times 41 \times 35$ cm

www.danishdesign.co.uk Email: info@danishdesign.co.uk Tel: 0113 3919 828

Fax: 0113 3919 822