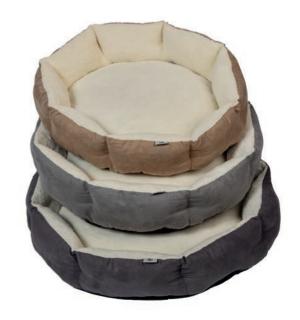

## **QUILTED BED**

Featuring a scalloped shape to create a cosy space, these beds are made with a soft outer fabric in beige, charcoal or silver, all with a plush cream fur fleece fabric inner and filled with soft polyester fibre.

#### **Quilted Bed**