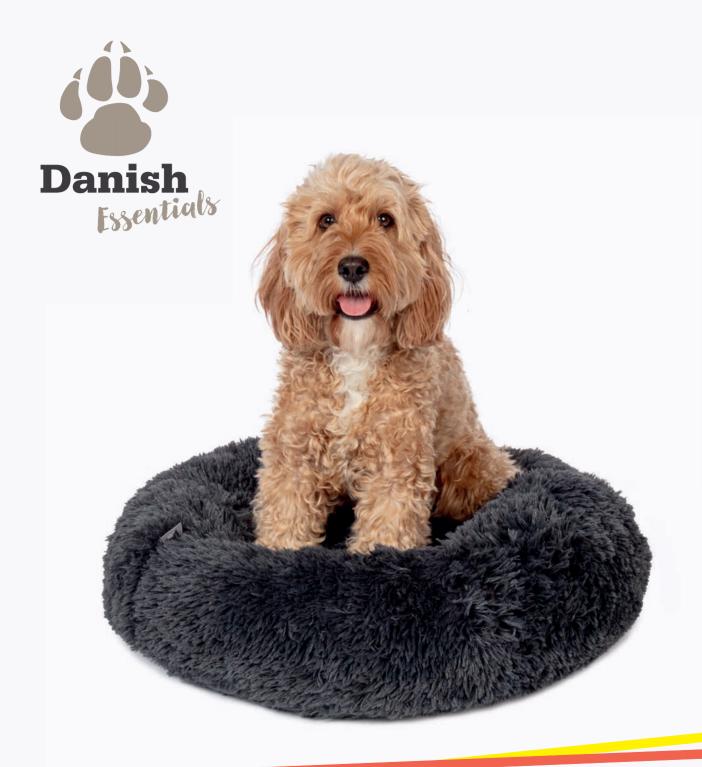

### FLUFFY DONUT

Made in supersoft long pile fabrics, this donut shaped bed creates a calm space for pets. Available in beige, charcoal and silver.

### **Fluffy Donut**

 Small
  $40 \times 40 \times 11 cm$  

 Medium
  $50 \times 50 \times 12 cm$  

 Large
  $65 \times 65 \times 15 cm$ 