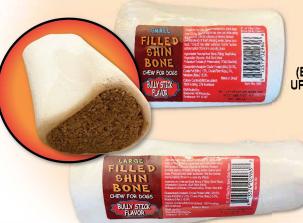

## BULLY STICK FLAVOR

Item No. 960 Small Filled Shin Bone (Bully Stick Flavor) UPC: 8-1357902960-6

> Item No. 960 Large Filled Shin Bone (Bully Stick Flavor) UPC: 8-1357902963-7