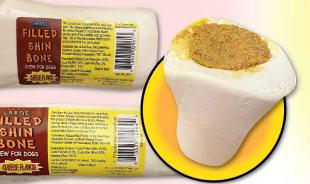

## CHEESE FLAVOR

Item No. 961 Small Filled Shin Bone (Cheese Flavor) UPC: 8-1357902961-3

Item No. 964
Large
Filled Shin Bone
(Cheese Flavor)
UPC: 8-1357902964-4

Item No. 965 Large Filled Shin Bone (Peanut Butter Flavor) UPC: 8-1357902965-1