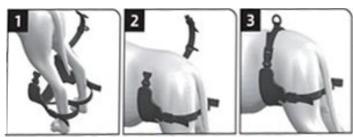

#### As Easy as One, Two, Three

- Fits all size dogs and leashes
- Can be used alone, or in conjunction with a traditional leash and collar
- Provides the owner or walker with complete control
- The rear design allows the dog to walk freely while the owner controls the submission area